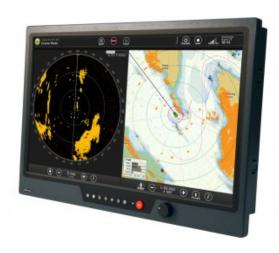

# CLEARANCE MODEL: CL-SVM-2150W-PCT-USB - 21.5" ALL WEATHER LCD MONITOR, SUNLIGHT READABLE, WIDE TEMPERATURE DISPLAY

#### **Configuration Consists Of:**

- 21.5" Widescreen LCD Display
  - 1920 x 1080 resolution
- Sunlight Readable, 1600 nits adjustable brightness
- Supports Panel Mount, VESA 100 or 75 mount, NEMA 12 / IP65 front panel
  - Projected Capacitive Touch (Multi-Touch), with USB interface
  - Inputs: Analog VGA / HD-15 x (2), Digital DVI x (2), Composite x (3)
    - Front-mounted control buttons with on-screen display
    - (9-36) VDC power input to monitor via Terminal Block
      - (-20) to (+50) Deg. C Operating Temperature
        - Dimensions: 20.7"W x 13.59"H x 2.22"D
          - 6-Month Warranty
          - Model ID: CL-SVM-2150W-PCT-USB